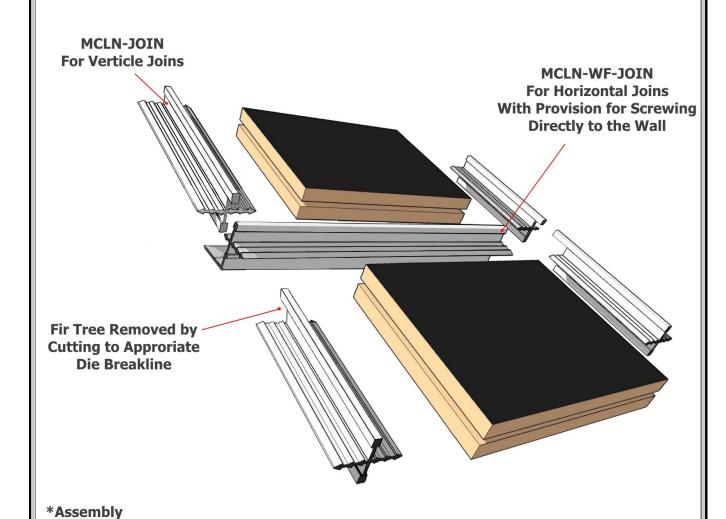

#### **MCLN-Linear**

New Stickman Linear Profiles

MCLN-JOIN
McLinear Panel Join McLine
Machine with MCHDC

MCLN-CAP
McLinear Panel End Cap

MCLN-CORN
McLinear 90° Corner Join
Machine with MCC
(Mitre Corner Cutter)

MCLN-WF-JOIN
McLinear Wall-Fix Panel Join

MCLN-WF-CAP
McLinear Wall-fix Panel End Cap

SRAIL & SRC Split Rail Mounting System

## **Totally Concealed Mounting using Split Rail System.** CEILING MCLN-WF-CAP (24.8mm)Split Rail Clip Split Rail Large Panel Groove/Slot 1/2" (12mm) MCLN-WF-JOIN • Use MCGLU Solvent Free Sausage or equivalent Split Rail Clip Split Rail MCLN-WF-JOIN Fir-tree broken off