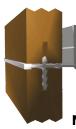

MCLN-WF-JOIN
McLinear Wall-Fix Panel Join

MCLN-WF-CAP
McLinear Wall-fix Panel End Cap

SRAIL & SRC Split Rail Mounting System

## **Totally Concealed Mounting using Split Rail System.** CEILING MCLN-WF-CAP (24.8mm)Split Rail Clip Split Rail Large Panel Groove/Slot 1/2" (12mm) MCLN-WF-JOIN • Use MCGLU Solvent Free Sausage or equivalent Split Rail Clip Split Rail MCLN-WF-JOIN Fir-tree broken off