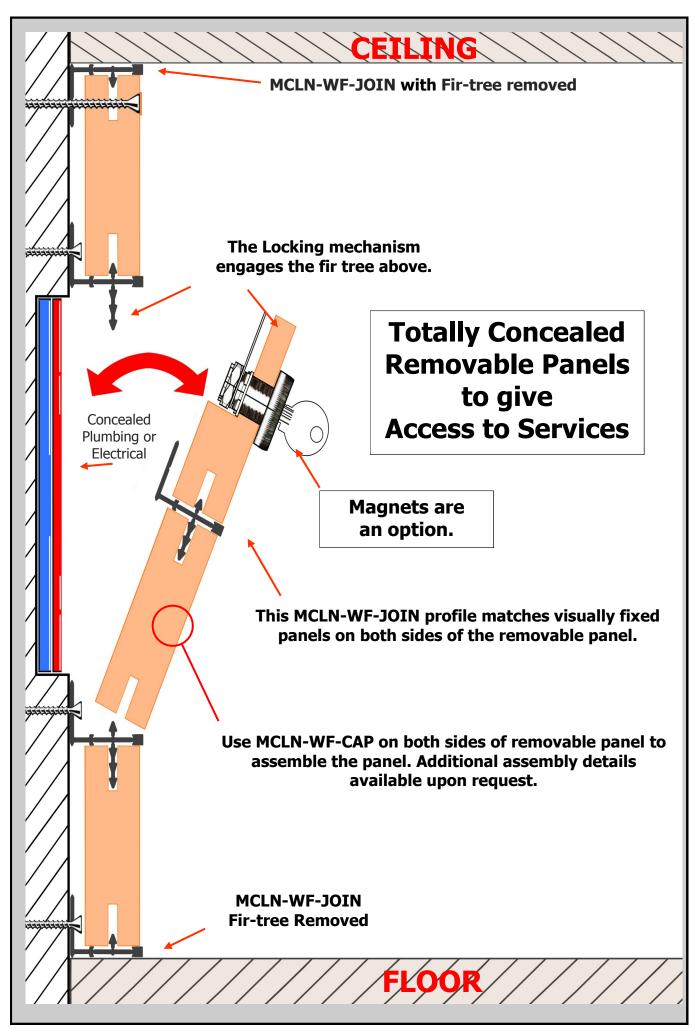

MCLN-WF-JOIN
McLinear Wall-Fix Panel Join

MCLN-WF-CAP
McLinear Wall-fix Panel End Cap

SRAIL & SRC Split Rail Mounting System

# MCLN-WF-JOIN MCLN-JOIN 13mm 1/2" 17.65mm

\*Breaklines in Red

18mm 3/4"

We recommend use of solvent free quality adhesive.

For fast and precise application.

Contact us for information on Stickman GLU Sausage and MCGUN,

## **Totally Concealed Mounting using Split Rail System.** CEILING MCLN-WF-CAP (24.8mm)Split Rail Clip Split Rail Large Panel Groove/Slot 1/2" (12mm) MCLN-WF-JOIN • Use MCGLU Solvent Free Sausage or equivalent Split Rail Clip Split Rail MCLN-WF-JOIN Fir-tree broken off

### **Larger Panels:**

Where larger panels are specified, additional fixing will be needed mid-panel.

One row, or possibly two rows. Stickman Split Rail System provides concealed fixing for this.

Wall surfaces are not always true and level.
MCLN-WF-P2 /P4 /P6 Packers provide a solution.
Fix the MCLN-WF-JOIN clipping on the packers of appropriate thickness where needed.