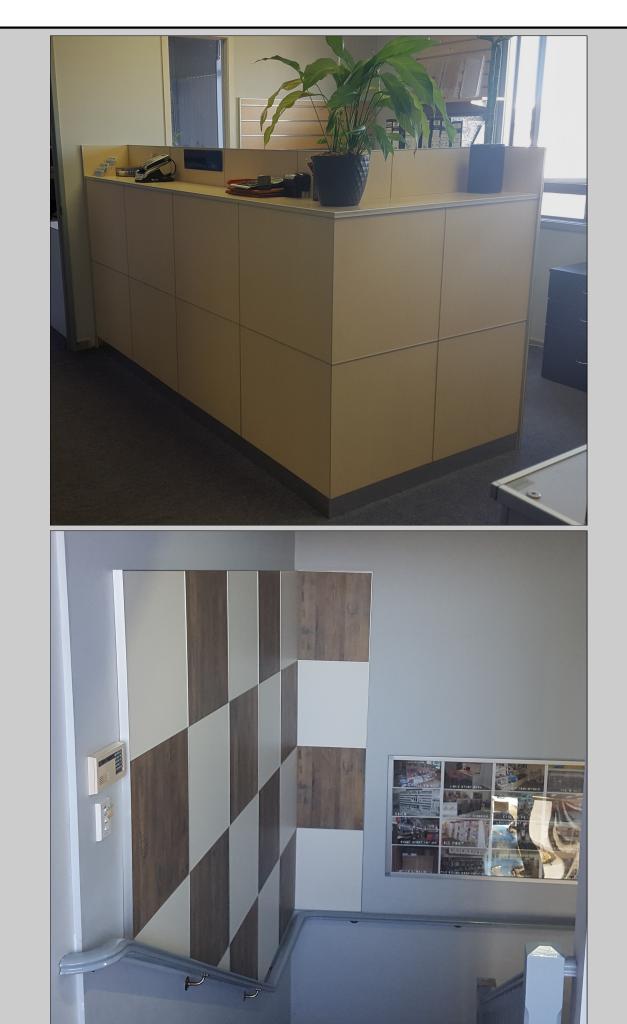

### **Larger Panels:**

Where larger panels are specified, additional fixing will be needed mid-panel.

One row, or possibly two rows. Stickman Split Rail System provides concealed fixing for this.

Wall surfaces are not always true and level.
MCLN-WF-P2 /P4 /P6 Packers provide a solution.
Fix the MCLN-WF-JOIN clipping on the packers of appropriate thickness where needed.