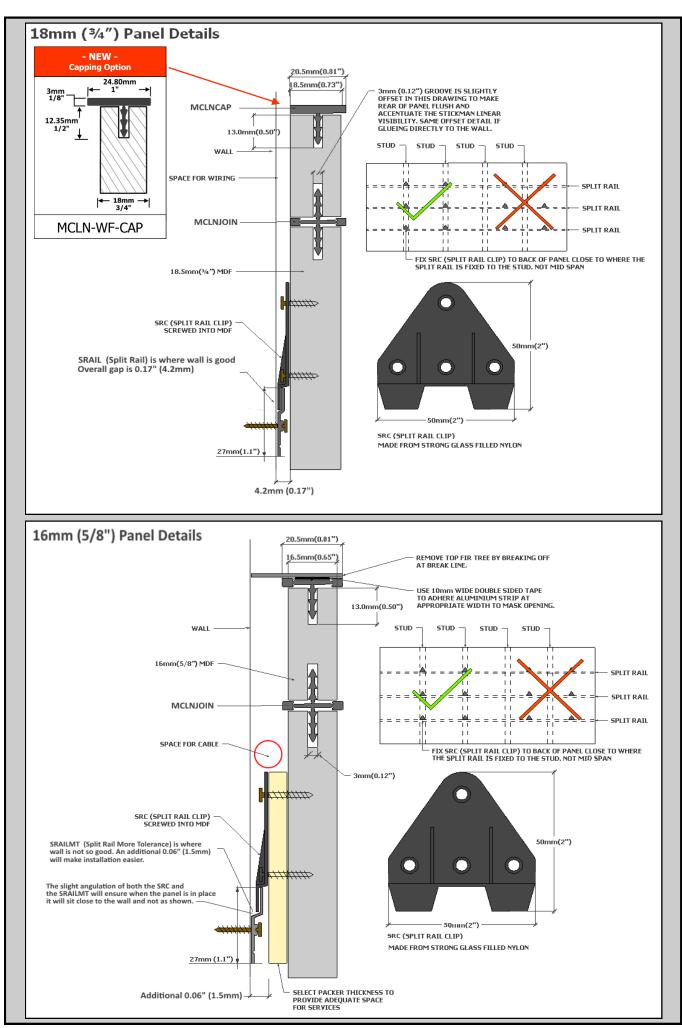

MCLN-WF-JOIN
McLinear Wall-Fix Panel Join

MCLN-WF-CAP
McLinear Wall-fix Panel End Cap

SRAIL & SRC Split Rail Mounting System

## **Totally Concealed Mounting using Split Rail System.** CEILING MCLN-WF-CAP (24.8mm)Split Rail Clip Split Rail Large Panel Groove/Slot 1/2" (12mm) MCLN-WF-JOIN • Use MCGLU Solvent Free Sausage or equivalent Split Rail Clip Split Rail MCLN-WF-JOIN Fir-tree broken off

### **Larger Panels:**

Where larger panels are specified, additional fixing will be needed mid-panel.

One row, or possibly two rows. Stickman Split Rail System provides concealed fixing for this.

Wall surfaces are not always true and level.
MCLN-WF-P2 /P4 /P6 Packers provide a solution.
Fix the MCLN-WF-JOIN clipping on the packers of appropriate thickness where needed.