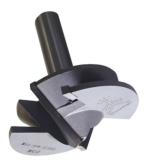

### **Stickman Tooling**

MCC Cutter (Mitre Corner Cutter)

MCHDC Cutter (Slot Cutter)

MCGUN (Glue Sausage Applicator)