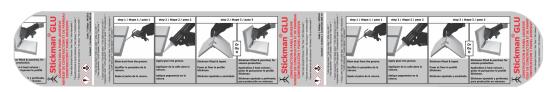

### MCGLU Construction and Panel Glue 600ml

\* Ultra Strong Bond \* Ultra Low Odour \*

\* Ultra Low VOC \* Easy Application \*

\* LOSP Suitable \* Fast Curing \* Non Drip \*

# MCLN-WF-JOIN MCLN-JOIN 13mm 1/2" 17.65mm

\*Breaklines in Red

18mm 3/4"

We recommend use of solvent free quality adhesive.

For fast and precise application.

Contact us for information on Stickman GLU Sausage and MCGUN,