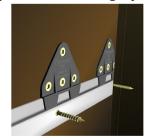

# MCLN THE LINEAR RANGE – WALL FIX SERIES

Screw with screw cap cover.

Drill through Vgroove for wall fastening.
Counter sinking not needed.

- 1. Brace the profile firmly.
- 2. Grip part with pliers to remove.
- 3. Weaken breakline with side to side movement.

## **Totally Concealed Mounting using Split Rail System.** CEILING MCLN-WF-CAP (24.8mm)Split Rail Clip Split Rail Large Panel Groove/Slot 1/2" (12mm) MCLN-WF-JOIN • Use MCGLU Solvent Free Sausage or equivalent Split Rail Clip Split Rail MCLN-WF-JOIN Fir-tree broken off