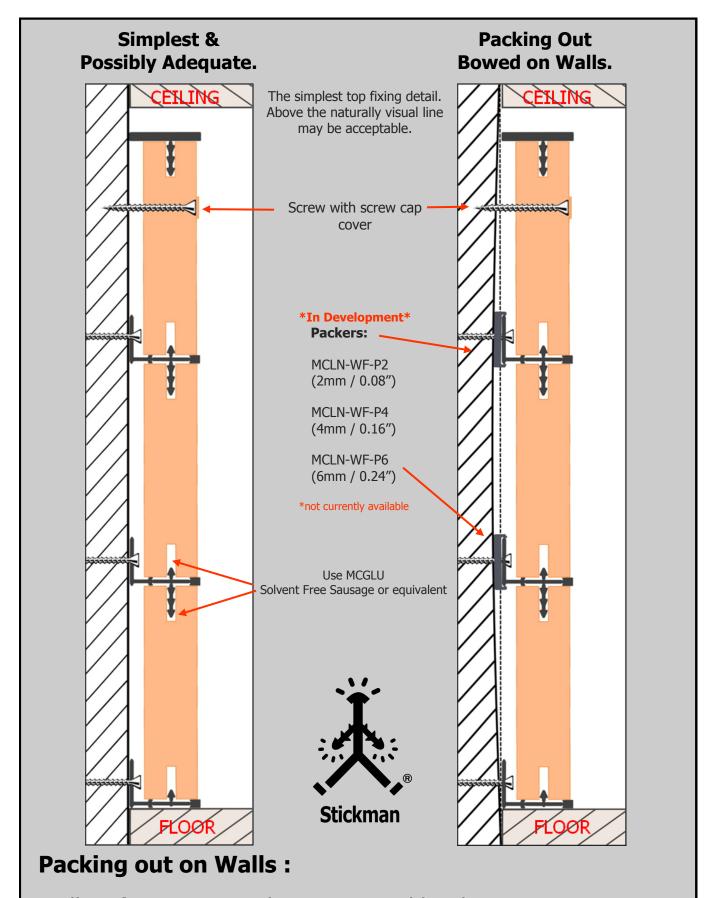

# MCLN THE LINEAR RANGE – WALL FIX SERIES

Screw with screw cap cover.

Drill through Vgroove for wall fastening.
Counter sinking not needed.

- 1. Brace the profile firmly.
- 2. Grip part with pliers to remove.
- 3. Weaken breakline with side to side movement.

## **Totally Concealed Mounting using Split Rail System.** CEILING MCLN-WF-CAP (24.8mm)Split Rail Clip Split Rail Large Panel Groove/Slot 1/2" (12mm) MCLN-WF-JOIN • Use MCGLU Solvent Free Sausage or equivalent Split Rail Clip Split Rail MCLN-WF-JOIN Fir-tree broken off

### **Larger Panels:**

Where larger panels are specified, additional fixing will be needed mid-panel.

One row, or possibly two rows. Stickman Split Rail System provides concealed fixing for this.

Wall surfaces are not always true and level.
MCLN-WF-P2 /P4 /P6 Packers provide a solution.
Fix the MCLN-WF-JOIN clipping on the packers of appropriate thickness where needed.