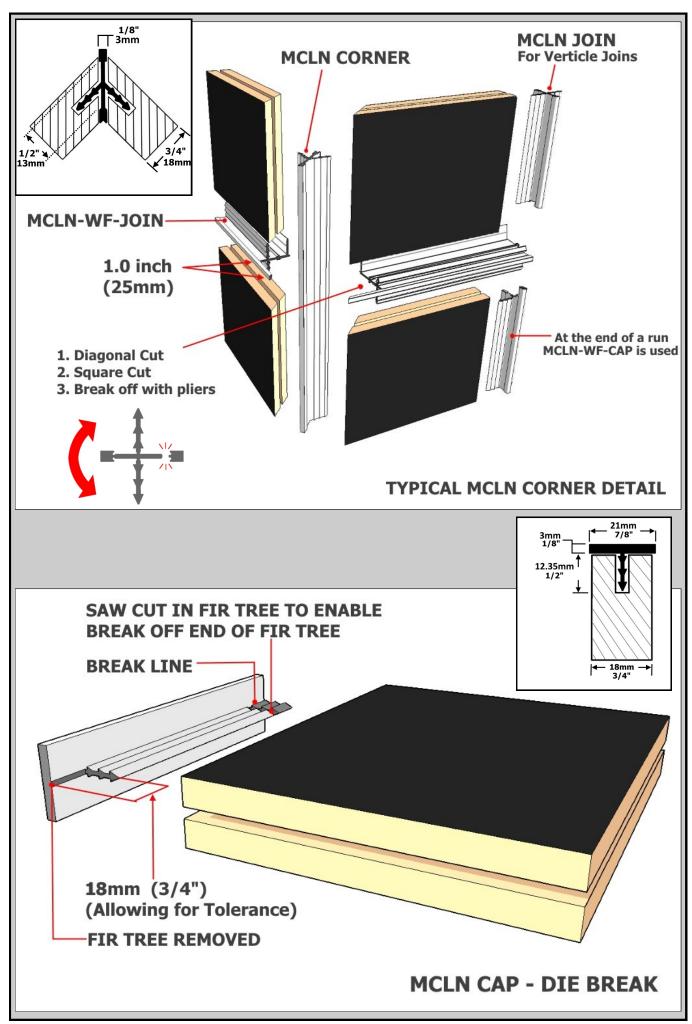

#### **MCLN-Linear**

New Stickman Linear Profiles

MCLN-JOIN
McLinear Panel Join McLine
Machine with MCHDC

MCLN-CAP
McLinear Panel End Cap

MCLN-CORN
McLinear 90° Corner Join
Machine with MCC
(Mitre Corner Cutter)

# MCLN-WF-JOIN MCLN-JOIN 13mm 1/2" 17.65mm

\*Breaklines in Red

18mm 3/4"

We recommend use of solvent free quality adhesive.

For fast and precise application.

Contact us for information on Stickman GLU Sausage and MCGUN,

## page 03

**TYPICAL MCLN WALL FIX JOIN DETAIL** 

# MCLN THE LINEAR RANGE – WALL FIX SERIES

Screw with screw cap cover.

Drill through Vgroove for wall fastening.
Counter sinking not needed.

- 1. Brace the profile firmly.
- 2. Grip part with pliers to remove.
- 3. Weaken breakline with side to side movement.

**Breakline** 

For large assembly jobs, a simple break-off tool can be made, see our website for more information.