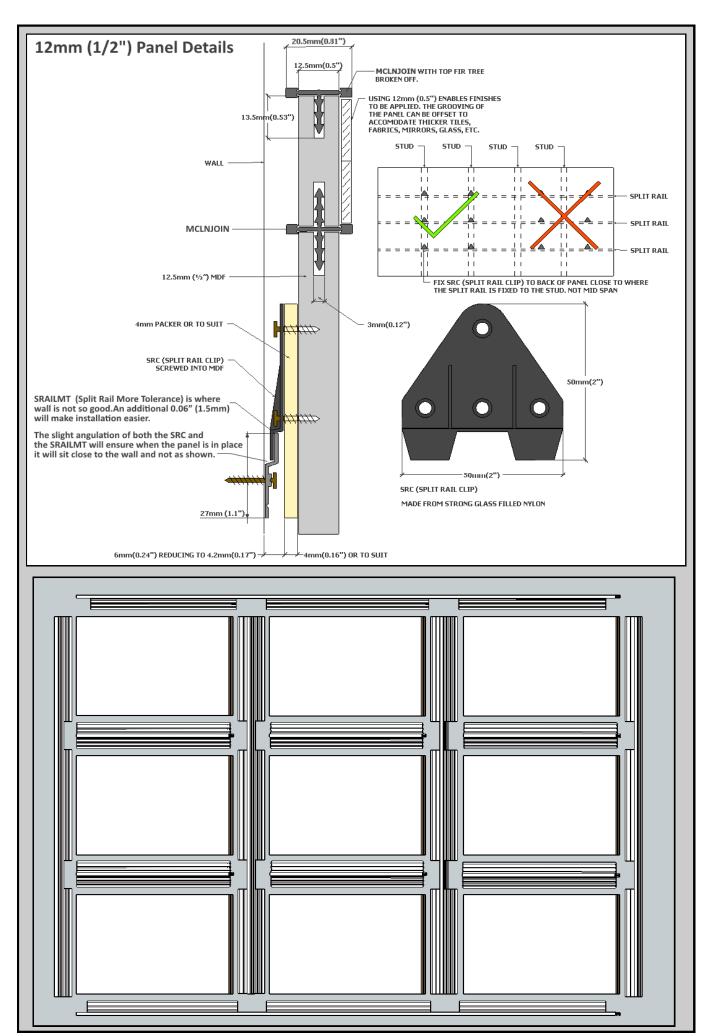

MCLN-WF-JOIN
McLinear Wall-Fix Panel Join

MCLN-WF-CAP
McLinear Wall-fix Panel End Cap

SRAIL & SRC Split Rail Mounting System

## **Totally Concealed Mounting using Split Rail System.** CEILING MCLN-WF-CAP (24.8mm)Split Rail Clip Split Rail Large Panel Groove/Slot 1/2" (12mm) MCLN-WF-JOIN • Use MCGLU Solvent Free Sausage or equivalent Split Rail Clip Split Rail MCLN-WF-JOIN Fir-tree broken off

### **Larger Panels:**

Where larger panels are specified, additional fixing will be needed mid-panel.

One row, or possibly two rows. Stickman Split Rail System provides concealed fixing for this.

Wall surfaces are not always true and level.
MCLN-WF-P2 /P4 /P6 Packers provide a solution.
Fix the MCLN-WF-JOIN clipping on the packers of appropriate thickness where needed.