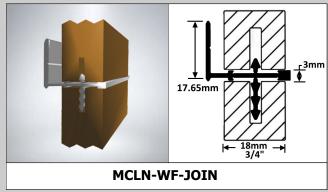

#### **MCLN-Linear**

New Stickman Linear Profiles

MCLN-JOIN
McLinear Panel Join McLine
Machine with MCHDC

MCLN-CAP
McLinear Panel End Cap

MCLN-CORN
McLinear 90° Corner Join
Machine with MCC
(Mitre Corner Cutter)

MCLN-WF-JOIN
McLinear Wall-Fix Panel Join

MCLN-WF-CAP
McLinear Wall-fix Panel End Cap

SRAIL & SRC Split Rail Mounting System

# MCLN-WF-JOIN MCLN-JOIN 13mm 1/2" 17.65mm

\*Breaklines in Red

18mm 3/4"

We recommend use of solvent free quality adhesive.

For fast and precise application.

Contact us for information on Stickman GLU Sausage and MCGUN,