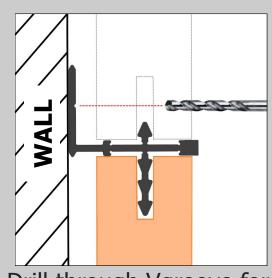

# MCLN THE LINEAR RANGE – WALL FIX SERIES

Screw with screw cap cover.

Drill through Vgroove for wall fastening.
Counter sinking not needed.

- 1. Brace the profile firmly.
- 2. Grip part with pliers to remove.
- 3. Weaken breakline with side to side movement.