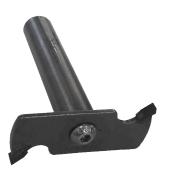

### **Stickman Tooling**

MCC Cutter (Mitre Corner Cutter)

MCHDC Cutter (Slot Cutter)

MCGUN (Glue Sausage Applicator)