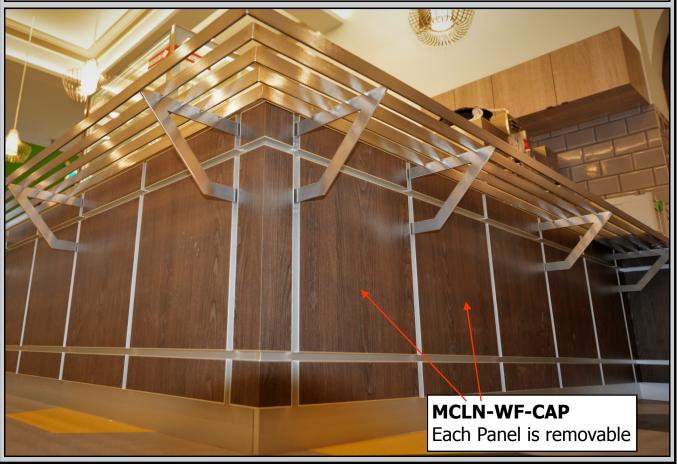

MCLN-WF-JOIN
McLinear Wall-Fix Panel Join

MCLN-WF-CAP
McLinear Wall-fix Panel End Cap

SRAIL & SRC Split Rail Mounting System

## **Totally Concealed Mounting using Split Rail System.** CEILING MCLN-WF-CAP (24.8mm)Split Rail Clip Split Rail Large Panel Groove/Slot 1/2" (12mm) MCLN-WF-JOIN • Use MCGLU Solvent Free Sausage or equivalent Split Rail Clip Split Rail MCLN-WF-JOIN Fir-tree broken off