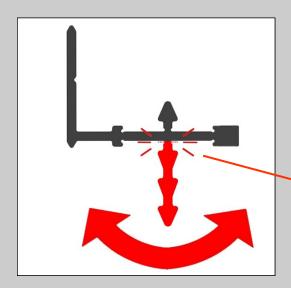

# MCLN THE LINEAR RANGE – WALL FIX SERIES

Screw with screw cap cover.

Drill through Vgroove for wall fastening.
Counter sinking not needed.

- 1. Brace the profile firmly.
- 2. Grip part with pliers to remove.
- 3. Weaken breakline with side to side movement.

**Breakline** 

For large assembly jobs, a simple break-off tool can be made, see our website for more information.