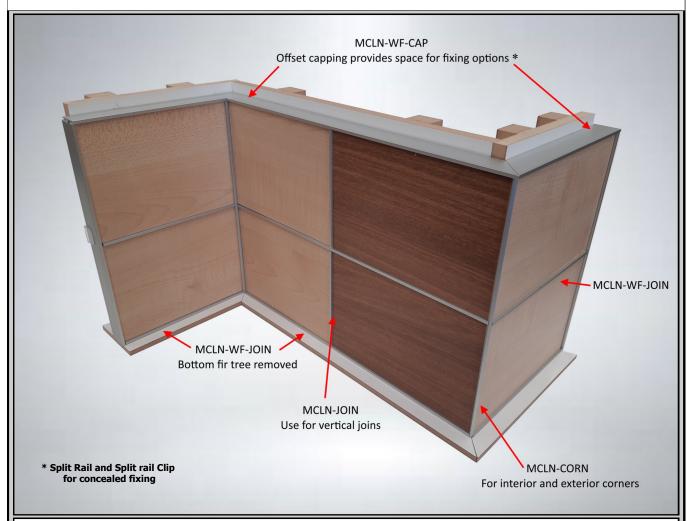

MCLN-WF-JOIN
McLinear Wall-Fix Panel Join

MCLN-WF-CAP
McLinear Wall-fix Panel End Cap

SRAIL & SRC Split Rail Mounting System

## page 03

**TYPICAL MCLN WALL FIX JOIN DETAIL** 

# MCLN THE LINEAR RANGE – WALL FIX SERIES

Screw with screw cap cover.

Drill through Vgroove for wall fastening.
Counter sinking not needed.

- 1. Brace the profile firmly.
- 2. Grip part with pliers to remove.
- 3. Weaken breakline with side to side movement.

## **Totally Concealed Mounting using Split Rail System.** CEILING MCLN-WF-CAP (24.8mm)Split Rail Clip Split Rail Large Panel Groove/Slot 1/2" (12mm) MCLN-WF-JOIN • Use MCGLU Solvent Free Sausage or equivalent Split Rail Clip Split Rail MCLN-WF-JOIN Fir-tree broken off