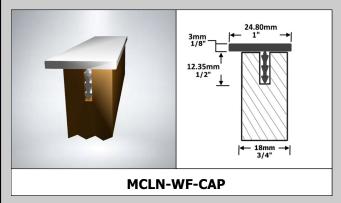

#### **MCLN-Linear**

New Stickman Linear Profiles

MCLN-JOIN
McLinear Panel Join McLine
Machine with MCHDC

MCLN-CAP
McLinear Panel End Cap

MCLN-CORN
McLinear 90° Corner Join
Machine with MCC
(Mitre Corner Cutter)

MCLN-WF-JOIN
McLinear Wall-Fix Panel Join

MCLN-WF-CAP
McLinear Wall-fix Panel End Cap

SRAIL & SRC Split Rail Mounting System