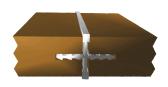

# MCLN THE LINEAR RANGE – WALL FIX SERIES

Screw with screw cap cover.

Drill through Vgroove for wall fastening.
Counter sinking not needed.

- 1. Brace the profile firmly.
- 2. Grip part with pliers to remove.
- 3. Weaken breakline with side to side movement.

**Breakline** 

For large assembly jobs, a simple break-off tool can be made, see our website for more information.