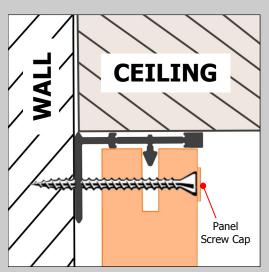

# MCLN THE LINEAR RANGE – WALL FIX SERIES

Screw with screw cap cover.

Drill through Vgroove for wall fastening.
Counter sinking not needed.

- 1. Brace the profile firmly.
- 2. Grip part with pliers to remove.
- 3. Weaken breakline with side to side movement.