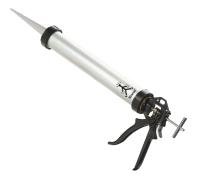

### **Stickman Tooling**

MCC Cutter (Mitre Corner Cutter)

MCHDC Cutter (Slot Cutter)

MCGUN (Glue Sausage Applicator)